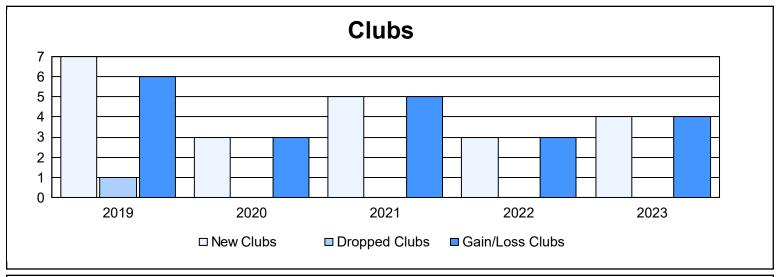

District 404 A3 As of June 2023 Cumulative

| Year      | New<br>Clubs | Dropped<br>Clubs | Gain/<br>Loss<br>Clubs | New<br>Members | Charter<br>Members | Reinstate<br>Members | Transfer<br>Members | Total<br>Member<br>Added | Total<br>Members<br>Dropped | Gain/<br>Loss<br>Members |
|-----------|--------------|------------------|------------------------|----------------|--------------------|----------------------|---------------------|--------------------------|-----------------------------|--------------------------|
| 2018-2019 | 7            | 1                | 6                      | 106            | 152                | 3                    | 3                   | 264                      | 147                         | 117                      |
| 2019-2020 | 3            | 0                | 3                      | 123            | 66                 | 14                   | 0                   | 203                      | 137                         | 66                       |
| 2020-2021 | 5            | 0                | 5                      | 209            | 115                | 7                    | 3                   | 334                      | 201                         | 133                      |
| 2021-2022 | 3            | 0                | 3                      | 202            | 68                 | 12                   | 2                   | 284                      | 209                         | 75                       |
| 2022-2023 | 4            | 0                | 4                      | 132            | 96                 | 37                   | 0                   | 265                      | 278                         | -13                      |
| Average   | 4            | 0                | 4                      | 154            | 99                 | 15                   | 2                   | 270                      | 194                         | 76                       |