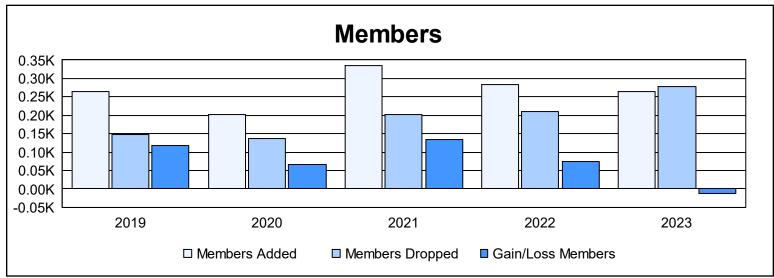

District 404 A3 As of June 2023 Cumulative

| Year      | New<br>Clubs | Dropped<br>Clubs | Gain/<br>Loss<br>Clubs | New<br>Members | Charter<br>Members | Reinstate<br>Members | Transfer<br>Members | Total<br>Member<br>Added | Total<br>Members<br>Dropped | Gain/<br>Loss<br>Members |
|-----------|--------------|------------------|------------------------|----------------|--------------------|----------------------|---------------------|--------------------------|-----------------------------|--------------------------|
| 2018-2019 | 7            | 1                | 6                      | 106            | 152                | 3                    | 3                   | 264                      | 147                         | 117                      |
| 2019-2020 | 3            | 0                | 3                      | 123            | 66                 | 14                   | 0                   | 203                      | 137                         | 66                       |
| 2020-2021 | 5            | 0                | 5                      | 209            | 115                | 7                    | 3                   | 334                      | 201                         | 133                      |
| 2021-2022 | 3            | 0                | 3                      | 202            | 68                 | 12                   | 2                   | 284                      | 209                         | 75                       |
| 2022-2023 | 4            | 0                | 4                      | 132            | 96                 | 37                   | 0                   | 265                      | 278                         | -13                      |
| Average   | 4            | 0                | 4                      | 154            | 99                 | 15                   | 2                   | 270                      | 194                         | 76                       |